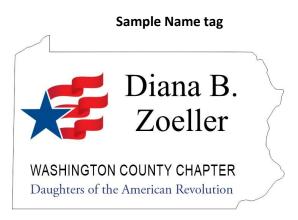

## Pennsylvania State Name Tags

Engraved PA shaped tag with DAR logo and magnetic backing.

\$28 total (includes shipping)

Please complete the following EXACTLY how you would like the tag to read:

(Saving this form to your desktop and typing your information for accuracy then print and send will reduce any errors.)